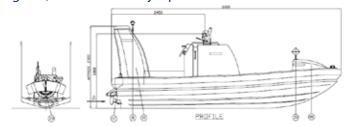

## **Rescue Boats**

| Model    | Dimension<br>[m]   | Capasity<br>[men] | Speed<br>[knots] | Engine   | Unloaded<br>[kg] | Loaded<br>[kg] |
|----------|--------------------|-------------------|------------------|----------|------------------|----------------|
| VG4.0KR  | 4.00 X 1.86 X 0.85 | 8                 | >6               | 25hp OBM | 500              | 1160           |
| VG4.5DR4 | 4.5 X 2.00 X 0.85  | 8                 | >6               | 380J-3   | 830              | 1490           |

## **Fast Rescue Boats**

| Model    | Dimension<br>[m]   | Capasity<br>[men] | Speed<br>[knots] | Engine             | Unloaded<br>[kg] | Loaded<br>[kg] |
|----------|--------------------|-------------------|------------------|--------------------|------------------|----------------|
| VG6.0FRK | 6.00 X 2.30 X 0.87 | 15                | >21              | 90hp OBM           | 1 190            | 2 428          |
| VG6.0FRW | 6.00 X 2.30 X 0.87 | 15                | >21              | 144hp water<br>jet | 1 450            | 2 688          |