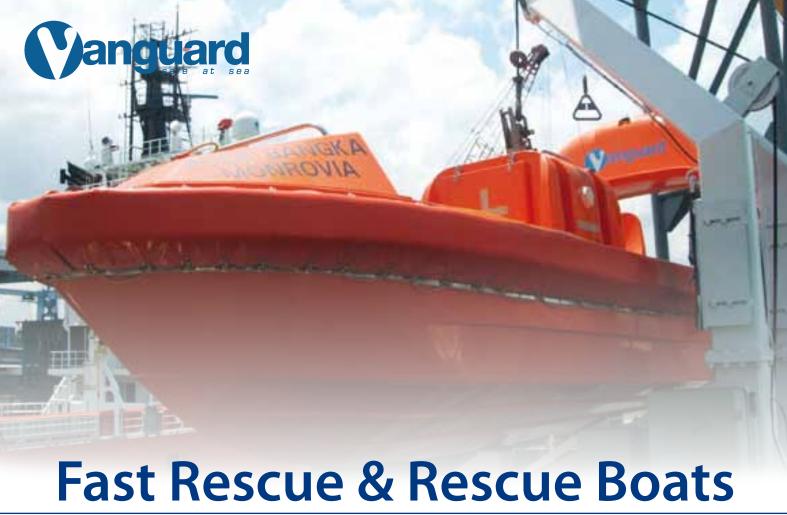

Vanguard Rescue Boats and Fast Rescue Boats are designed & built to the latest SOLAS 86 requirements & conform fully to international governmental regulations.

Every second could be the deciding factor in an emergency situation. Vanguard Rescue and Fast Rescue Boats give you that additional few seconds, ensuring you are never too late.

Vanguard Rescue Boats & Fast Rescue Boats are built of fibre composite materials. They are launched using either conventional slewing davits or 'A' frame type davits. The boats come with the latest Stainless Steel Automatic Off-load rescue boat release systems with in-built fall preventive devices. Dependent on the model, the boats are fitted with either outboard engines

or inboard diesel engines coupled with water jets.

Vanguard also offers the options to include Oil Spill Response Kits or/and Rigid Safety Net on our Fast Rescue Crafts.

Critical spares and expert maintenance is also available via Vanguard's extensive global network of service agents, which cover major ports around the world.